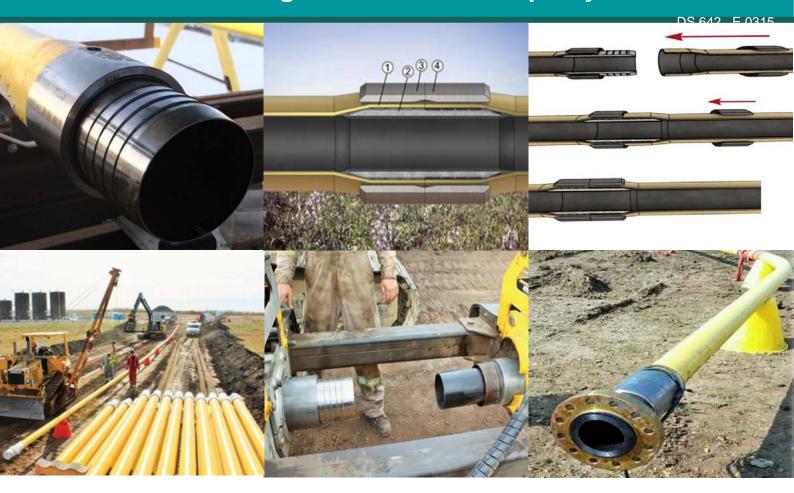

## LPS High Pressure Line Pipe System

|                      | Factory HDPE prelined and pre-coated steel pipeline system for high pressure and temperature (max 200 bar operating pressure at temperatures up to 95°C) applications in underground, above ground or offshore up to – 30 m.                                                                                                                                                                                                                                                                                                                                                                                                                                                                                                                                                                                                                                                                                                                                                                                                                                                                                                                                                                                                                                                                                                                                                                                                                                                                                                                                                                                                                                       |
|----------------------|--------------------------------------------------------------------------------------------------------------------------------------------------------------------------------------------------------------------------------------------------------------------------------------------------------------------------------------------------------------------------------------------------------------------------------------------------------------------------------------------------------------------------------------------------------------------------------------------------------------------------------------------------------------------------------------------------------------------------------------------------------------------------------------------------------------------------------------------------------------------------------------------------------------------------------------------------------------------------------------------------------------------------------------------------------------------------------------------------------------------------------------------------------------------------------------------------------------------------------------------------------------------------------------------------------------------------------------------------------------------------------------------------------------------------------------------------------------------------------------------------------------------------------------------------------------------------------------------------------------------------------------------------------------------|
| Kind of Pipe         | 2 Layer polyolefin pre-lined and pre-coated steel pipe system connected by data locked mechanical click-weld coupler and computer controlled electro-fusion welding                                                                                                                                                                                                                                                                                                                                                                                                                                                                                                                                                                                                                                                                                                                                                                                                                                                                                                                                                                                                                                                                                                                                                                                                                                                                                                                                                                                                                                                                                                |
| Application          | Oil field and transport pipeline, multiphase mixtures and emulsions (water, oil, gas, oil well hook-<br>up lines, water injection, flow lines in buried, mining, water, natural gas                                                                                                                                                                                                                                                                                                                                                                                                                                                                                                                                                                                                                                                                                                                                                                                                                                                                                                                                                                                                                                                                                                                                                                                                                                                                                                                                                                                                                                                                                |
| Materials            | Inner HDPE PE 100 RC liner, Outer layer of coated steel pipes                                                                                                                                                                                                                                                                                                                                                                                                                                                                                                                                                                                                                                                                                                                                                                                                                                                                                                                                                                                                                                                                                                                                                                                                                                                                                                                                                                                                                                                                                                                                                                                                      |
| LPS Line pipe system | LPS is suitable for operating pressures up to 150 bar / 2250 PSI / 900 ANSI / 15.500 kPa and up to 95°C. Design pressure max 200 bar / 2900 PSI. Min Burst pressure 255 bar.                                                                                                                                                                                                                                                                                                                                                                                                                                                                                                                                                                                                                                                                                                                                                                                                                                                                                                                                                                                                                                                                                                                                                                                                                                                                                                                                                                                                                                                                                       |
| Sizes                | 6" inch. 168/146mm, 8-12 " in preparation                                                                                                                                                                                                                                                                                                                                                                                                                                                                                                                                                                                                                                                                                                                                                                                                                                                                                                                                                                                                                                                                                                                                                                                                                                                                                                                                                                                                                                                                                                                                                                                                                          |
| Duct Length          | Standard straight length of 19m, special length on request                                                                                                                                                                                                                                                                                                                                                                                                                                                                                                                                                                                                                                                                                                                                                                                                                                                                                                                                                                                                                                                                                                                                                                                                                                                                                                                                                                                                                                                                                                                                                                                                         |
| Material Properties  | HDPE Polyethylene PE 100+ RC or PE 100+ RT<br>Steel pipes grade 359 Cat II YJ (Polymer coating) or grade 359 Cat II YJ2K (Epoxy coating)                                                                                                                                                                                                                                                                                                                                                                                                                                                                                                                                                                                                                                                                                                                                                                                                                                                                                                                                                                                                                                                                                                                                                                                                                                                                                                                                                                                                                                                                                                                           |
| Colors               | Standard yellow. Other colors on request.                                                                                                                                                                                                                                                                                                                                                                                                                                                                                                                                                                                                                                                                                                                                                                                                                                                                                                                                                                                                                                                                                                                                                                                                                                                                                                                                                                                                                                                                                                                                                                                                                          |
| Product Properties   | <ul> <li>Advantages of LPS Line pipe system</li> <li>High pressure (up to 150 bar/ 2250 PSI / 900 ANSI) liner pipeline system</li> <li>Inner layer made of PE 100 with all extraordinary properties of HDPE</li> <li>Factory pre-installed couplers applied under perfect quality control conditions</li> <li>Mechanical Click weld couplers have the same ID as the pipe section. No flow reduction.</li> <li>Easy and fast onshore installation up to 1000 m/day by just 3-4 man crew.</li> <li>Mechanical jointing speed 10 minutes/click-weld joint. Forces are data locked for every joint. No steel welding. Computer controlled electro-fusion welding including GPS and data lock.</li> <li>Low friction, high throughput. Flow capacity of LPS pipe size 6' is same as 7' steel pipe due very low inner HDPE friction</li> <li>Fully corrosion resistant, no maintenance</li> <li>High Impact Strength, low friction, high throughput</li> <li>Max Hydrocarbon Fluid and Water Service temperature 95°C</li> <li>Short term bursting pressure 320 bar / 4600 PSI, Vacuum test 0,30 PSI, Thermal Cycle 0°C to 80°C under 125 bar, 262,000 Lb-f unpressurized tension and compression test, 1 Mio cycles 100 bar high frequency pressure pulsation, 100.000 at 35-125 bar cycle pressure test</li> <li>Less project risk to replace any damaged pipe section compared to coiled RTP products</li> <li>Small freight volume, no special RTP uncoiling devices needed. No safety risk during uncoiling of high bending forced RTP pipes</li> <li>Very cost effective compared to steel pipe and other RTP pipe solutions in corrosive environments</li> </ul> |
| Jointing             | <ul> <li>Pipe to pipe connection by patented click-weld couplers including electro fusion fitting</li> <li>Flange coupler</li> </ul>                                                                                                                                                                                                                                                                                                                                                                                                                                                                                                                                                                                                                                                                                                                                                                                                                                                                                                                                                                                                                                                                                                                                                                                                                                                                                                                                                                                                                                                                                                                               |
| Fittings             | Pipe to steel, pipe to flange, bends radius 20 x dia in 45° and 90° angle with long ends available.                                                                                                                                                                                                                                                                                                                                                                                                                                                                                                                                                                                                                                                                                                                                                                                                                                                                                                                                                                                                                                                                                                                                                                                                                                                                                                                                                                                                                                                                                                                                                                |
| Standards            | In accordance with CSA Z662-13.2                                                                                                                                                                                                                                                                                                                                                                                                                                                                                                                                                                                                                                                                                                                                                                                                                                                                                                                                                                                                                                                                                                                                                                                                                                                                                                                                                                                                                                                                                                                                                                                                                                   |
| Certifications       | Independent lab tested CSA Z662-11, ASTM F1545-97, IACS P2                                                                                                                                                                                                                                                                                                                                                                                                                                                                                                                                                                                                                                                                                                                                                                                                                                                                                                                                                                                                                                                                                                                                                                                                                                                                                                                                                                                                                                                                                                                                                                                                         |
|                      | Contact us for more details.                                                                                                                                                                                                                                                                                                                                                                                                                                                                                                                                                                                                                                                                                                                                                                                                                                                                                                                                                                                                                                                                                                                                                                                                                                                                                                                                                                                                                                                                                                                                                                                                                                       |