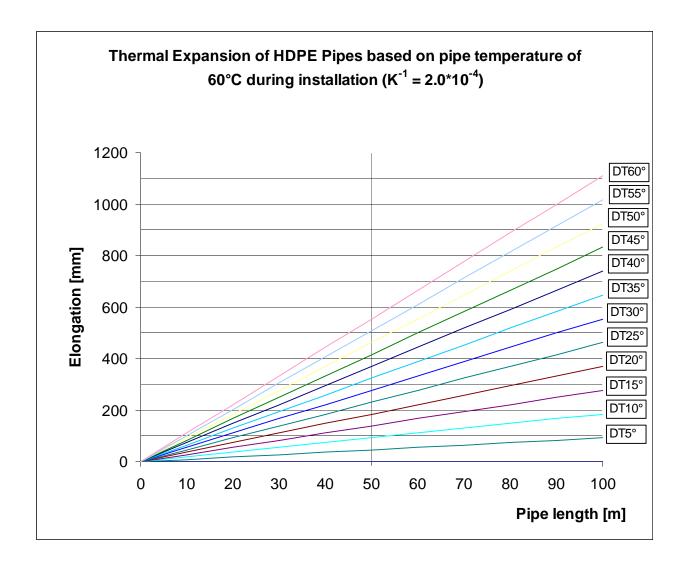

## Thermal Expansion Graphs of HDPE Pipes During installation

EDITION 0504 PAGE 5/6

 $\Delta T =$  Change of Temperature

Elongation: positive or negative change in length of pipe