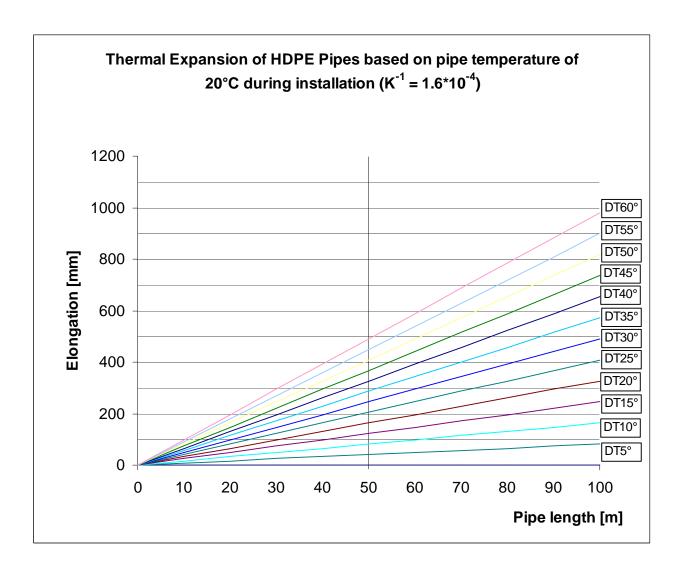

# Thermal Expansion Graphs of HDPE Pipes During installation

EDITION 1104 PAGE 1/6

 $\Delta T =$  Change of Temperature

Elongation: positive or negative change in length of pipe