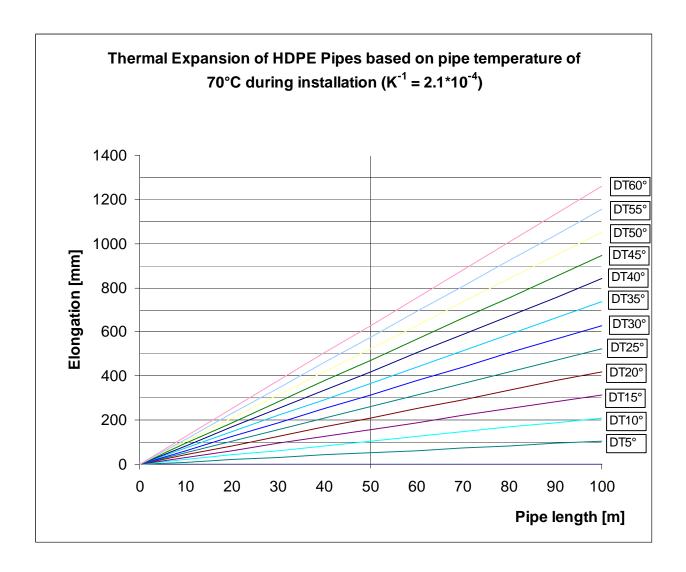

## Thermal Expansion Graphs of HDPE Pipes During installation

EDITION 0504 PAGE 6/6

 $\Delta T =$  Change of Temperature

Elongation: positive or negative change in length of pipe