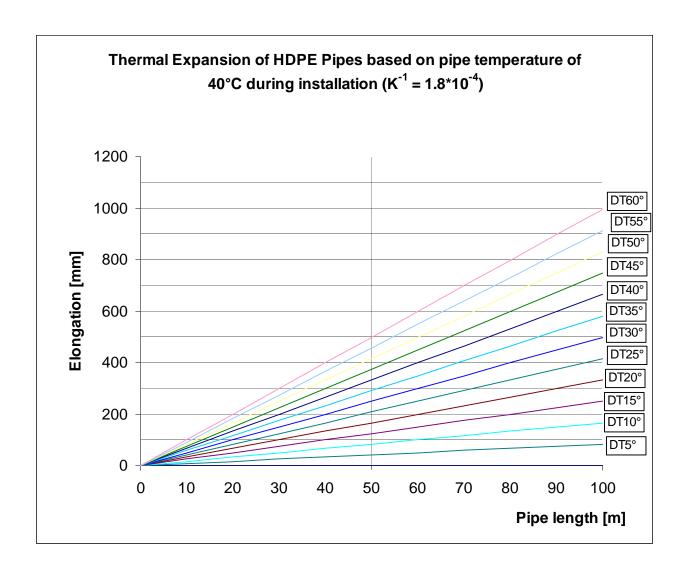

## Thermal Expansion Graphs of HDPE Pipes During installation

EDITION 0504 PAGE 3/6

 $\Delta T =$  Change of Temperature

Elongation: positive or negative change in length of pipe