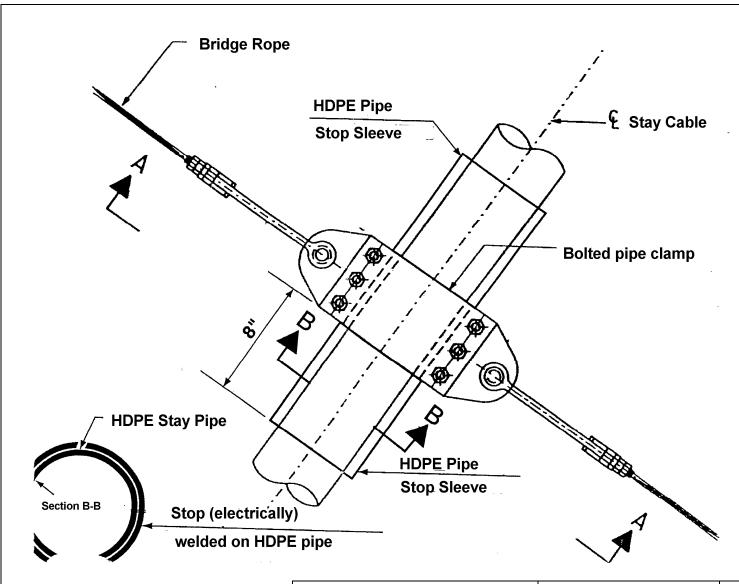

## **HDPE Wind Tie Connection Supports**

Colored HDPE wind tie connection to fix steel clamps on HDPE Stay Pipes.

## **Application**

Connection to fix steel clamp on HDPE Stay Pipe off Cable Stayed Bridges.

### Installation

Both wind tie connection halves are fixed in final position using steel clamps provided from us. Then the halves are welded on to the pipe by electrofusion welding method with our special electrofusion welding equipment.

| System drawing Wind-Tie       | Scale: | n.t.s.     |
|-------------------------------|--------|------------|
| HDPE                          | Drawn: | LOK        |
| P 150-2 – Wind-Tie Connection | Date:  | 24.03.2003 |