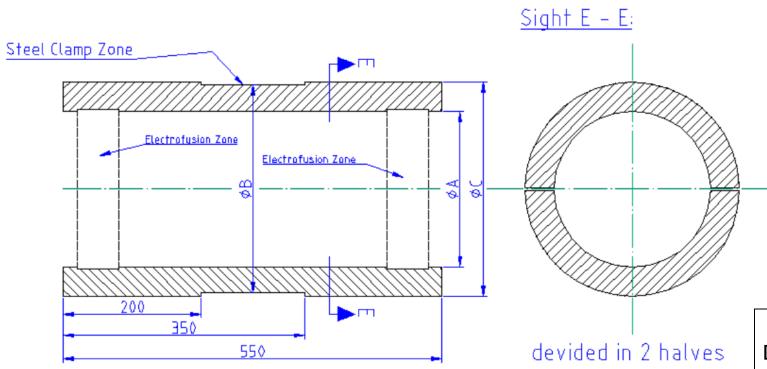

## **HDPE Wind Tie Connection Supports**

Colored HDPE wind tie connection to fix steel clamps on HDPE Stay Pipes.

## **Application**

Connection to fix steel clamp on HDPE Stay Pipe off Cable Stayed Bridges.

#### Kind of Item

HDPE electrofusion element in divided parts (2 Halves) to enable fixing after stay pipe installation and either to use on stay pipes with external spirals.

### Installation

Both wind tie connection halves are fixed in final position using steel clamps provided from us. Then the halves are welded on to the pipe by electrofusion welding method with our special electrofusion welding equipment.

## **Sizes**

All sizes according stay pipe sizes are available.

Design modifications according required steel clamps are possible.

## References

- Maysville Bridge, USA
- · Gdansk Bridge, Poland

contact@pes-tec.com

www.pes-tec.com

| Size | ØA   | ØB   | ØC[ |
|------|------|------|-----|
| [mm] | [mm] | [mm] | mm] |
| 160  | 162  | 237  | 247 |
| 200  | 202  | 277  | 287 |
| 225  | 227  | 302  | 312 |

| HDPE Wind-Tie Connection    | Scale: | no         |
|-----------------------------|--------|------------|
| Size ID 160 / 200 / 225 mm  | Drawn: | SCH        |
| P 150 – Wind-Tie Connection | Date:  | 07.06.2000 |