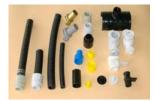

## **Picture List of IP-4 Duct Accessories**

EDITION 0707 PAGE 1/2

| PFS Coupler                                                                                                                                                       | 3   |
|-------------------------------------------------------------------------------------------------------------------------------------------------------------------|-----|
| Push-Fit coupler including sealing rings for duct connection.  Pressure tighness 0,5 bar. Compliance to FIB bulletin report  7 recommendation and FDOT            |     |
| PF Coupler                                                                                                                                                        |     |
| Smooth Push Fit Coupler for straight connections. Suitable to use with heat shrink pipe coupler or heat shrink sleeve coupler for electrical duct isolation.      |     |
| Grout Ports                                                                                                                                                       |     |
| Professional fast and easy connection weld to duct for connection of grout tubes. Welding with small welding equipment pressure tight. Available for HDPE and PP. | 000 |
| Grout Port Welding Equipment                                                                                                                                      |     |
| Professional fast and easy welding of grout ports to ducts for grout tube connections. Available 220V and 110V.                                                   |     |
| Heat Shrink Pipe Coupler                                                                                                                                          |     |
| Heat shrink pipe thick walled with special glue for longitudinal force-locked duct connection and duct to anchorage connection                                    |     |
| Heat Shrink Sleeve Coupler                                                                                                                                        |     |
| Heat shrink sleeve thin walled with special glue for pipe connection or suitable with PF coupler for electrical duct isolation.                                   |     |
| SB-Coupler                                                                                                                                                        |     |
| PE Coupler for Plastic Duct connection of precast elements in segmental bridges                                                                                   |     |