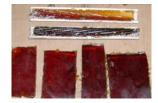

## **PESTEC Gel Epoxy**

Viscoelastic Gel of Epoxy Polymer for advanced and durable protection of post tensioning applications

contact@pes-tec.com