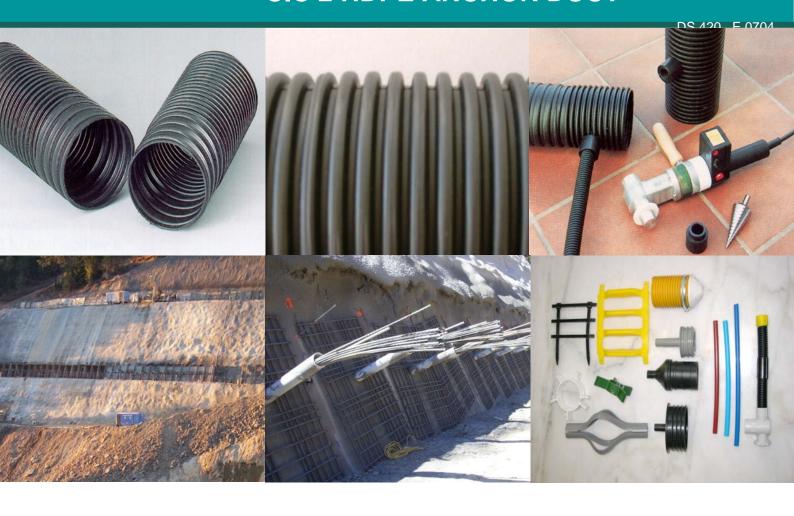

## **CIC 2 HDPE ANCHOR DUCT**

**Technical Data** 

Corrugated HDPE Duct system for excellent corrosion protection of permanent ground

anchors.

Kind of Duct Thick wall corrugated plastic duct with circular corrugations

No norms available Norm

Polyethylen acc ASTM D 3350 PE 345444 E with density of 0,94 g/cm3 at 23°C. Color black. **Materials** 

**Chemical Resistance** Against almost any type of chemical attack

Sizes

| Sizes in mm |    |    |      | Sizes in mm |     |     |      |
|-------------|----|----|------|-------------|-----|-----|------|
| Model       | OD | ID | Wall | Model       | OD  | ID  | Wall |
| 61/48       | 61 | 48 | 2,0  | 110/98      | 110 | 98  | 2,0  |
| 75/65       | 75 | 65 | 2,0  | 125/110     | 125 | 110 | 2,0  |
| 93/82       | 93 | 82 | 2.0  | 160/138     | 160 | 138 | 2.0  |

**Duct Length** 

All sizes available in straight length standard 5,8 m or in coils. Other straight length on request.

**Advantages** 

- High durability and exp. service life of 100 years
- Safe and stiff pipe system
- · Possible to use for electrical isolated systems
- · Best chemical resistance
- Best mechanical resistance (abrasion and impact resistance, low fractures)
- Flexible
- Easy to handle (low weight)
- High temperature resistance (-40° to +80°C)
- Environmental friendly material, saving electric power and water during production, fuel because of low weight during transport and installation.

**Jointing** 

- · Push fit coupler
- · Heat shrink sleeve

**Fittings** 

Spacer, High-pressure injection pipes, Port vents, Vent pipes, Valves, End caps and Shrink sleeve couplers with or without mastic available.

**Grout Port Welding** 

PESTEC Grout Ports weldable directly to the duct in economic, easy, professional, safe and pressure tight way using our special welding equipment.

**Options** 

- PES CIC 1 PVC Anchor Pipes for bar anchors.
- PES SIC 2 HDPE Anchor pipes with sinusoidal corrugations
- PES SPC HDPE Anchor Pipes with spiral corrugated corrugations.