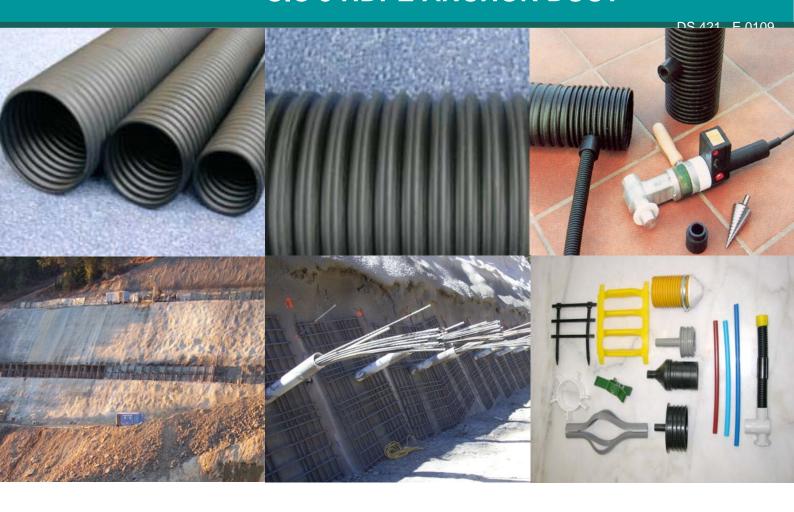

## **CIC 3 HDPE ANCHOR DUCT**

Technical Data

Corrugated HDPE Duct system for excellent corrosion protection of permanent ground anchors.

Kind of Duct Standard wall corrugated plastic duct with circular flat corrugations

No norms available Norm

Polyethylen acc ASTM D 3350 PE 345444 E with density of 0,94 g/cm3 at 23°C. Color black.

Chemical Resistance Against almost any type of chemical attack

Sizes

**Materials** 

| Sizes in mm |     |     |      |
|-------------|-----|-----|------|
| Model       | OD  | ID  | Wall |
| 49/42       | 49  | 42  | 1,5  |
| 55/46       | 55  | 46  | 1,5  |
| 64/54       | 64  | 54  | 1,5  |
| 78/68       | 78  | 68  | 1,5  |
| 98/89       | 98  | 89  | 1,5  |
| 125/113     | 125 | 113 | 1,5  |
| 162/148     | 162 | 148 | 1,5  |

**Jointing** 

· Heat shrink sleeve

**Fittings** 

Spacer, High-pressure injection pipes, Port vents, Vent pipes, Valves, End caps and Shrink sleeve couplers with or without mastic available.

**Grout Port Welding** 

PESTEC Grout Ports weldable directly to the duct in economic, easy, professional, safe and pressure tight way using our special welding equipment.

**Options** 

- PES CIC 1 PVC Anchor Pipes for bar anchors.
- PES CIC 4 HDPE Anchor pipes with thick wall circular high corrugations
- PES SIC 2 HDPE Anchor pipes with sinusoidal corrugations
- PES SPC HDPE Anchor Pipes with spiral corrugated corrugations.