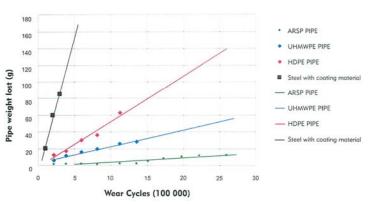

## AR HDPE SLURRY PIPE (ABRASION RESISTANT)

Pipe weight lost

Abrasion resistance

## AR HDPE SLURRY PIPE (ABRASION RESISTANT)

|                      | Advanced high abrasion resistant HDPE pipe Duct for transports and handling of highly abrasive materials like small sands, coarse sand, quartz, coal, minerals and others in mining and quarrying applications, sewerage processing, tailing, pulp and paper production |
|----------------------|-------------------------------------------------------------------------------------------------------------------------------------------------------------------------------------------------------------------------------------------------------------------------|
| Kind of Duct         | Co extruded smooth HDPE duct with perfect bonding internal wear and tear resistant abrasive layer.                                                                                                                                                                      |
| Wear Layer Thickness | Depending on application and request.                                                                                                                                                                                                                                   |
| Materials            | <ul> <li>Outer layer is of Polyethylene material</li> <li>Inner layer is of specially developed wear and tear resistant material</li> </ul>                                                                                                                             |
| Wear Resistance      | AR HDPE pipe achieved outstanding low wall thickness change of <0,04 mm in 500.000 cacles Darmstadt test according PR EN 295-3:2012.                                                                                                                                    |
| Sizes                | 63 – 500 mm SDR 26 – SDR 7                                                                                                                                                                                                                                              |
| Duct Length          | Standard length 11,8 / 12,0 m. Coil lengths possible on request.                                                                                                                                                                                                        |
| Material Properties  | Polyethylene acc ASTM D 3350 PE 345444 E with density of 0,94 g/cm3 at 23°C                                                                                                                                                                                             |
| Colors               | Standard Black. Other colors on request.                                                                                                                                                                                                                                |
| Product Properties   | AR HDPE Slurry pipe has significant lower pipe weight lost compared to steel pipes with coating material, standard HDPE pipe and UHMWPE pipe.                                                                                                                           |
| Jointing             | <ul> <li>Butt Fusion</li> <li>Electro Fusion</li> <li>Flange Coupler</li> <li>Push-Fit coupler</li> </ul>                                                                                                                                                               |
| Fittings             | Bends, Tees, end caps and couplers                                                                                                                                                                                                                                      |
| Installation         | As standard HDPE pipes.                                                                                                                                                                                                                                                 |
|                      | Contact us for more details                                                                                                                                                                                                                                             |