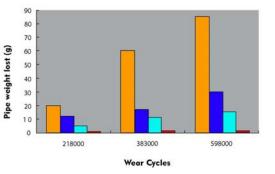

## AR HDPE SLURRY PIPE (ABRASION RESISTANT)

Pipe weight lost

Abrasion resistance

## AR HDPE SLURRY PIPE (ABRASION RESISTANT)

|                      | Advanced high abrasion resistant HDPE pipe Duct for transports and handling of highly abrasive materials like small sands, coarse sand, quartz, coal, minerals and others in mining and quarrying applications, sewerage processing, tailing, pulp and paper production |
|----------------------|-------------------------------------------------------------------------------------------------------------------------------------------------------------------------------------------------------------------------------------------------------------------------|
| Kind of Duct         | Co extruded smooth HDPE duct with perfect bonding internal wear and tear resistant abrasive layer.                                                                                                                                                                      |
| Wear Layer Thickness | Depending on application and request.                                                                                                                                                                                                                                   |
| Materials            | <ul> <li>Outer layer is of Polyethylene material</li> <li>Inner layer is of specially developed wear and tear resistant material</li> </ul>                                                                                                                             |
| Wear Resistance      | AR HDPE pipe achieved outstanding low wall thickness change of <0,04 mm in 500.000 cacles Darmstadt test according PR EN 295-3:2012.                                                                                                                                    |
| Sizes                | 63 – 500 mm SDR 26 – SDR 7                                                                                                                                                                                                                                              |
| Duct Length          | Standard length 11,8 / 12,0 m. Coil lengths possible on request.                                                                                                                                                                                                        |
| Material Properties  | Polyethylene acc ASTM D 3350 PE 345444 E with density of 0,94 g/cm3 at 23°C                                                                                                                                                                                             |
| Colors               | Standard Black. Other colors on request.                                                                                                                                                                                                                                |
| Product Properties   | AR HDPE Slurry pipe has significant lower pipe weight lost compared to steel pipes with coating material, standard HDPE pipe and UHMWPE pipe.                                                                                                                           |
| Jointing             | <ul> <li>Butt Fusion</li> <li>Electro Fusion</li> <li>Flange Coupler</li> <li>Push-Fit coupler</li> </ul>                                                                                                                                                               |
| Fittings             | Bends, Tees, end caps and couplers                                                                                                                                                                                                                                      |
| Installation         | As standard HDPE pipes.                                                                                                                                                                                                                                                 |
|                      | Contact us for more details                                                                                                                                                                                                                                             |