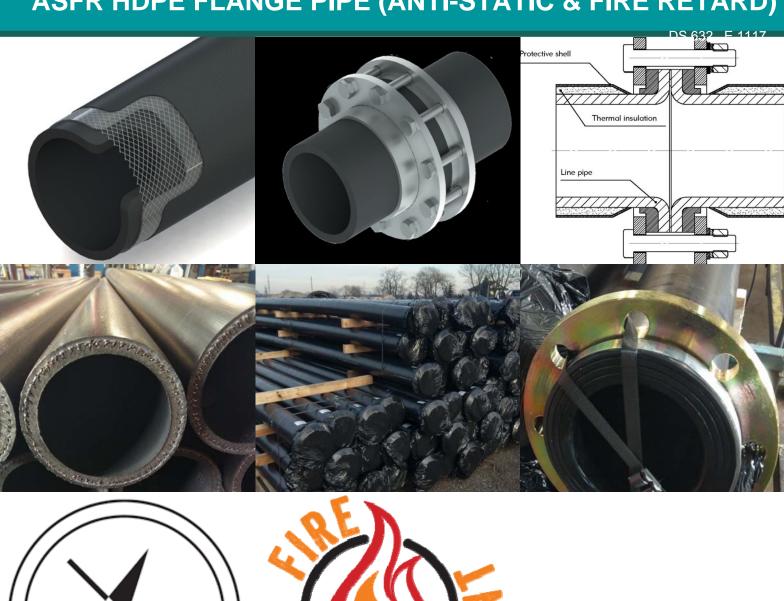

## ASFR HDPE FLANGE PIPE Technical Data

Advanced anti-static and fire retardant multilayer HDPE pipe with Flange connections

| The second secon |
|--------------------------------------------------------------------------------------------------------------------------------------------------------------------------------------------------------------------------------------------------------------------------------------------------------------------------------------------------------------------------------------------------------------------------------------------------------------------------------------------------------------------------------------------------------------------------------------------------------------------------------------------------------------------------------------------------------------------------------------------------------------------------------------------------------------------------------------------------------------------------------------------------------------------------------------------------------------------------------------------------------------------------------------------------------------------------------------------------------------------------------------------------------------------------------------------------------------------------------------------------------------------------------------------------------------------------------------------------------------------------------------------------------------------------------------------------------------------------------------------------------------------------------------------------------------------------------------------------------------------------------------------------------------------------------------------------------------------------------------------------------------------------------------------------------------------------------------------------------------------------------------------------------------------------------------------------------------------------------------------------------------------------------------------------------------------------------------------------------------------------------|
| Multilayer reinforced pipe with smooth surface inside and outside in HDPE material grade suitable for applications in civil engineering requiring durable anti-static and fire retardant properties like for coal dust or methane explosion environments.                                                                                                                                                                                                                                                                                                                                                                                                                                                                                                                                                                                                                                                                                                                                                                                                                                                                                                                                                                                                                                                                                                                                                                                                                                                                                                                                                                                                                                                                                                                                                                                                                                                                                                                                                                                                                                                                      |
| Mining, Mining shafts, Firefighting, transport of non-flammable liquids, water-based suspensions, solid suspensions (filling, hydraulic transport) processing, compressed air or inert gas, methane venting, air condition                                                                                                                                                                                                                                                                                                                                                                                                                                                                                                                                                                                                                                                                                                                                                                                                                                                                                                                                                                                                                                                                                                                                                                                                                                                                                                                                                                                                                                                                                                                                                                                                                                                                                                                                                                                                                                                                                                     |
| <ul> <li>ASFR 1 HDPE Pipe (advanced multilayer pipe with full layer anti-static resistance of &lt;1,0x10<sup>6</sup> Ω/m and external self-extinguishing halogen-free layer classified DIN 4102-1 B1, EN 13501-1 B s1 d0 and UL 94 – V0 (Low contribution to spread fire, low smoke production index level, none burning droplets/particles), inner layer V1. Full V0 layer on request.</li> <li>ASFR 2 HDPE Pipe (advanced multilayer pipe with external layer anti-static resistance of &lt;1,0x10<sup>9</sup> Ω/m and external self-extinguishing halogen-free layer classified DIN 4102-1 B1, EN 13501-1 B s2 d1 and UL 94 – V0 (Low contribution to spread fire, medium smoke production index level, low level burning droplets/particles), inner layer V1. Full V0 layer on request</li> </ul>                                                                                                                                                                                                                                                                                                                                                                                                                                                                                                                                                                                                                                                                                                                                                                                                                                                                                                                                                                                                                                                                                                                                                                                                                                                                                                                          |
| In accordance with ASTM D 3035, F 714, EN 13244, ISO 161-1, ISO 4427. Production certified to ISO 9001                                                                                                                                                                                                                                                                                                                                                                                                                                                                                                                                                                                                                                                                                                                                                                                                                                                                                                                                                                                                                                                                                                                                                                                                                                                                                                                                                                                                                                                                                                                                                                                                                                                                                                                                                                                                                                                                                                                                                                                                                         |
| • black                                                                                                                                                                                                                                                                                                                                                                                                                                                                                                                                                                                                                                                                                                                                                                                                                                                                                                                                                                                                                                                                                                                                                                                                                                                                                                                                                                                                                                                                                                                                                                                                                                                                                                                                                                                                                                                                                                                                                                                                                                                                                                                        |
| <ul> <li>ASFR HDPE multilayer pipes 90 – 500 mm in PN classes 6 – 64 bar (85 – 900 PSI).</li> </ul>                                                                                                                                                                                                                                                                                                                                                                                                                                                                                                                                                                                                                                                                                                                                                                                                                                                                                                                                                                                                                                                                                                                                                                                                                                                                                                                                                                                                                                                                                                                                                                                                                                                                                                                                                                                                                                                                                                                                                                                                                            |
| Standard length 5,8 or 11,8 m. Other length on request.                                                                                                                                                                                                                                                                                                                                                                                                                                                                                                                                                                                                                                                                                                                                                                                                                                                                                                                                                                                                                                                                                                                                                                                                                                                                                                                                                                                                                                                                                                                                                                                                                                                                                                                                                                                                                                                                                                                                                                                                                                                                        |
| <ul> <li>High durability</li> <li>Low maintenance and cleaning costs</li> <li>Corrosion free</li> <li>Integrated free flange profile to fasten with screw joints for fast assembly and disassembly, replacement, staged pipeline development, easy connectivity with other pipeline materials</li> <li>Best chemical resistance</li> <li>Best mechanical resistance (abrasion and impact resistance, low crack propagation, low fractures)</li> <li>Best hydraulic due to smooth inner surface. No infiltration or exfiltration, no root penetration</li> <li>High flexibility</li> <li>Easy to handle (low weight)</li> <li>High temperature resistance (-40°C to +80°C)</li> </ul>                                                                                                                                                                                                                                                                                                                                                                                                                                                                                                                                                                                                                                                                                                                                                                                                                                                                                                                                                                                                                                                                                                                                                                                                                                                                                                                                                                                                                                           |
| • Pre-fixed steel flanges (sizes acc EN 1092-1. Dimensions also meet standard steel pipe sizes                                                                                                                                                                                                                                                                                                                                                                                                                                                                                                                                                                                                                                                                                                                                                                                                                                                                                                                                                                                                                                                                                                                                                                                                                                                                                                                                                                                                                                                                                                                                                                                                                                                                                                                                                                                                                                                                                                                                                                                                                                 |
| Modified High Density Polyethylen Grade PE 100 acc ASTM D 3350 min grade PE 345444 C                                                                                                                                                                                                                                                                                                                                                                                                                                                                                                                                                                                                                                                                                                                                                                                                                                                                                                                                                                                                                                                                                                                                                                                                                                                                                                                                                                                                                                                                                                                                                                                                                                                                                                                                                                                                                                                                                                                                                                                                                                           |
| Fittings in request                                                                                                                                                                                                                                                                                                                                                                                                                                                                                                                                                                                                                                                                                                                                                                                                                                                                                                                                                                                                                                                                                                                                                                                                                                                                                                                                                                                                                                                                                                                                                                                                                                                                                                                                                                                                                                                                                                                                                                                                                                                                                                            |
| • ASFR PRE HDPE Pipe pre-insulated with PUR foam for low thermal conductivity, very good thermal insulation performance and high resistance to steam diffusion. Cover layer also comply                                                                                                                                                                                                                                                                                                                                                                                                                                                                                                                                                                                                                                                                                                                                                                                                                                                                                                                                                                                                                                                                                                                                                                                                                                                                                                                                                                                                                                                                                                                                                                                                                                                                                                                                                                                                                                                                                                                                        |
|                                                                                                                                                                                                                                                                                                                                                                                                                                                                                                                                                                                                                                                                                                                                                                                                                                                                                                                                                                                                                                                                                                                                                                                                                                                                                                                                                                                                                                                                                                                                                                                                                                                                                                                                                                                                                                                                                                                                                                                                                                                                                                                                |