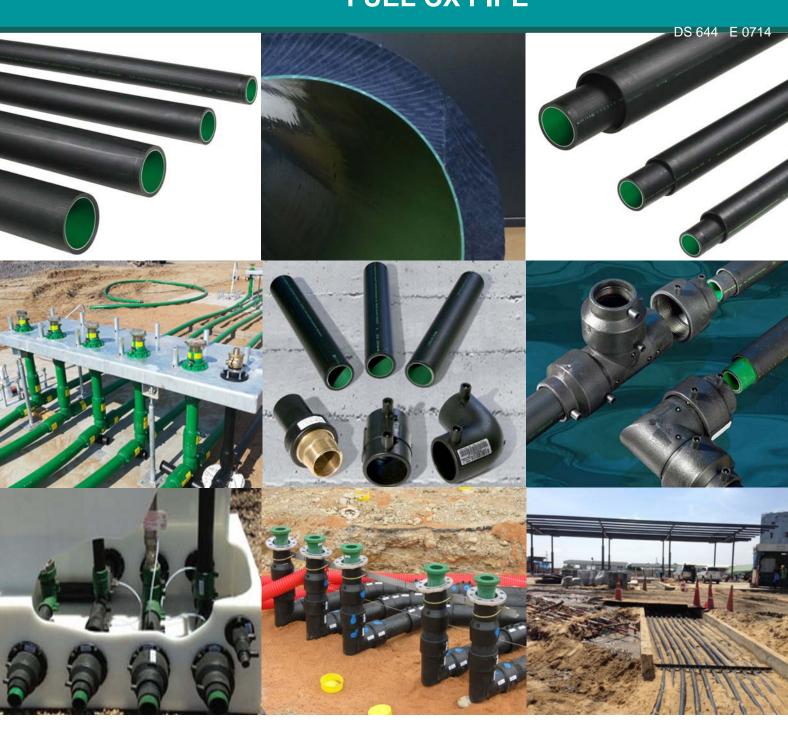

## FUEL CX PIPE Technical Data

|                          | Advanced composite HDPE Pipe with tecnopolymer liner                                                                                                                                                                                                                                                                                                                                                                                                                                                                                                                                                                                                                                         |
|--------------------------|----------------------------------------------------------------------------------------------------------------------------------------------------------------------------------------------------------------------------------------------------------------------------------------------------------------------------------------------------------------------------------------------------------------------------------------------------------------------------------------------------------------------------------------------------------------------------------------------------------------------------------------------------------------------------------------------|
| Kind of Duct             | Multi-Layer pressure pipe made of HDPE PE 100 RC with inner special tecnopolymer layer suitable for downstream transport of automotive and aviation fuels, bio fuels and hazardous fuels.                                                                                                                                                                                                                                                                                                                                                                                                                                                                                                    |
| Applications             | Underground fuel system of Road and motorway service stations, marinas, airport fuel distribution and storage tanks for conveyance of wide range of most common fuels or mixture of fuels like e.g. 95/98 unleaded gasoline, SE95-10 gasoline, Diesel, Diesel Oil, Naphta, Bio Diesel, E85 Ethanol, Methanol, Toluene, Kerosene, Aviation, Jet Fuel, DOM Fuel, Alcohol fuels,                                                                                                                                                                                                                                                                                                                |
| Production Norm          | In accordance with ASTM D 3035, F 714, EN 13244, ISO 4427, ISO 161-1. Production certified to ISO 9001, Multiple listings EN, IP, KIWA and many more worldwide                                                                                                                                                                                                                                                                                                                                                                                                                                                                                                                               |
| Wall thickness           | Standard Dimension Ratio SDR classes 9 available                                                                                                                                                                                                                                                                                                                                                                                                                                                                                                                                                                                                                                             |
| Pipe Color               | Standard color green or black. Other colors on request.                                                                                                                                                                                                                                                                                                                                                                                                                                                                                                                                                                                                                                      |
| Sizes                    | 50 – 160 mm in SDR classes 9 equal to pressure of 20 bar / 300 PSI                                                                                                                                                                                                                                                                                                                                                                                                                                                                                                                                                                                                                           |
| Length                   | Standard length 5,8 or 11,8 m. Other length or coils on request.                                                                                                                                                                                                                                                                                                                                                                                                                                                                                                                                                                                                                             |
| Advantages               | <ul> <li>High durability and expected service life of 50 years</li> <li>Low maintenance and cleaning costs</li> <li>Safe and perfect welding or joint tightness</li> <li>Low permeability</li> <li>Excellent chemical resistance to hydro-carbons, saline, acid and alkaline solutions</li> <li>Best chemical and corrosion resistance</li> <li>Excellent resilience</li> <li>No paraffin built up</li> <li>Best mechanical resistance (abrasion and impact resistance, low fractures)</li> <li>Best hydraulic due to smooth inner surface.</li> <li>High flexibility</li> <li>Easy to handle (low weight)</li> <li>Real time monitoring and containment (Leak monitoring system)</li> </ul> |
| Jointing                 | Electrofusion Couplers, Mechanical couplers                                                                                                                                                                                                                                                                                                                                                                                                                                                                                                                                                                                                                                                  |
| Material                 | Outer layer of High Density Polyethylene Grade PE 100 RC, inner 0,5 mm new class of tecnopolymer layer                                                                                                                                                                                                                                                                                                                                                                                                                                                                                                                                                                                       |
| Fittings                 | Complete range of fittings, entry and termination boots. HDPE tank and dispenser sumps. Mechanical fittings.                                                                                                                                                                                                                                                                                                                                                                                                                                                                                                                                                                                 |
| Options                  | FUEL CX D Pipe – double containment pipe                                                                                                                                                                                                                                                                                                                                                                                                                                                                                                                                                                                                                                                     |
| Installation Service     | We offer welding and pipeline installation from approved welding specialists.                                                                                                                                                                                                                                                                                                                                                                                                                                                                                                                                                                                                                |
| Welding Equipment Rental | We offer big variety of welding equipments for rental or sale and service in the field.                                                                                                                                                                                                                                                                                                                                                                                                                                                                                                                                                                                                      |
|                          | Contact us for more details                                                                                                                                                                                                                                                                                                                                                                                                                                                                                                                                                                                                                                                                  |